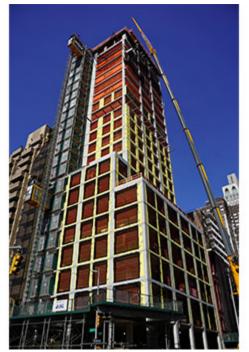

## Alchemy-ABR Investment Partners Tops Out 45-Unit Apartment Building in Manhattan

Impressions: 40,744

The new apartment building at 28 E. 88th St. in Manhattan will add 45 units to the local supply upon completion next year.

NEW YORK CITY — Alchemy-ABR Investment Partners has topped out a 45-unit apartment building at 288 E. 88th St. on Manhattan's Upper East Side. Designed by Hill West Architects, the 24-story, 350-foot building will ultimately house 45 residences and offer amenities such as a fitness center, a multipurpose sports court, children's playroom, media/gaming room, coworking space and a rooftop terrace. Leeding Builders Group is serving as the general contractor for the project, which is expected to open to residents next year.