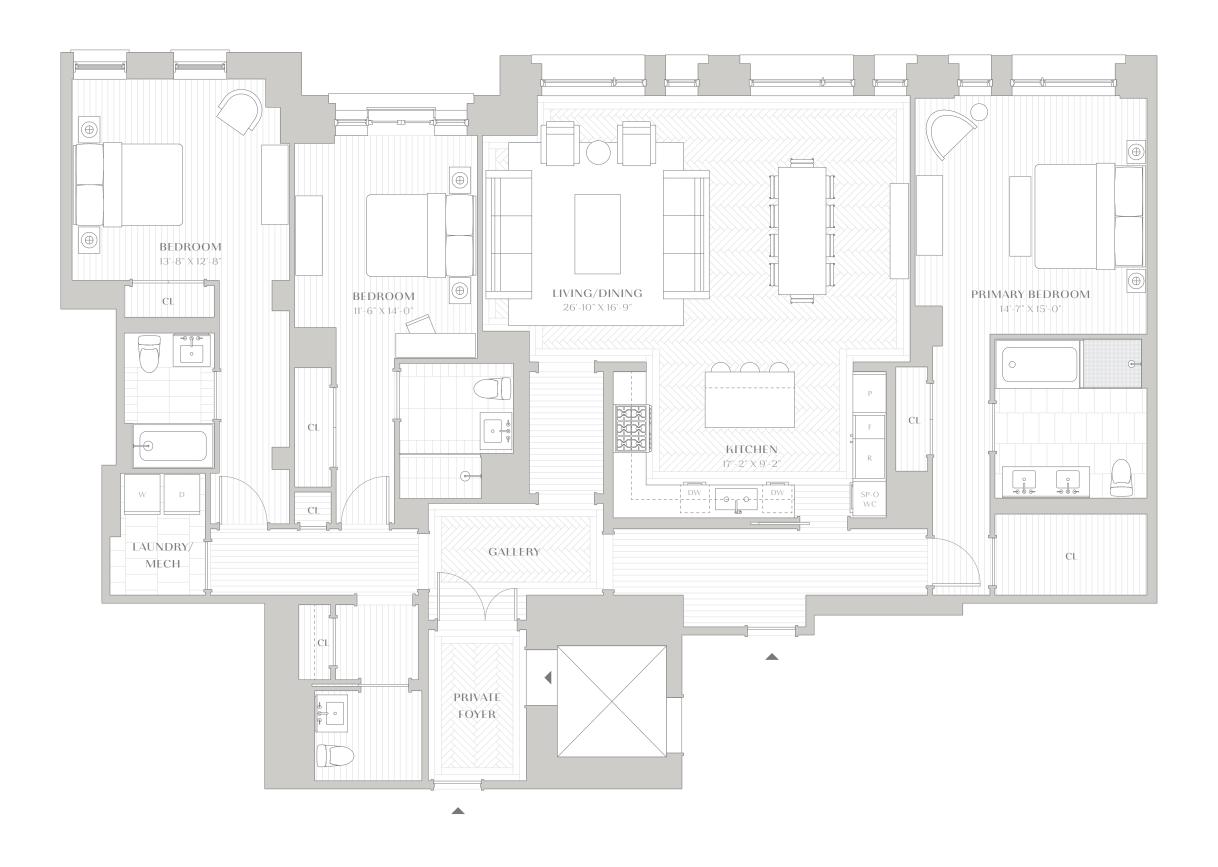

## 378 WEST END AVENUE

## RESIDENCES 5D, 7D & 9D

3 BEDROOMS
3 BATHROOMS
1 POWDER ROOM

TOTAL INTERIOR 2,468 SQ FT . 229.30 SQ M

212.799.0378 378WEA.COM INFO@378WEA.COM

EXCLUSIVE SALES & MARKETING

ON BEHALF OF 378 WEA OWNER LLC, ALCHEMY PROPERTIES INC. AND COMPASS ARE PROUD TO BE THE EXCLUSIVE SALES BROKERS OF 378 WEST END AVENUE, CO-BROKERS ARE WELCOMED AND ENCOURAGED. THE COMPLETE TERMS ARE IN AN OFFERING PLAN AVAILABLE FROM THE SPONSOR. FILE NO. CDI9-0412. SPONSOR RESERVES THE RIGHT TO MAKE CHANGES IN ACCORDANCE WITH THE OFFERING PLAN. ALL DIMENSIONS, ARTIST RENDERINGS, AND ILLUSTRATIONS ARE APPROXIMATE AND SUBJECT TO NORMAL CONSTRUCTION VARIANCES AND TOLERANCES. NOTED DIMENSIONS REFLECT INTERIOR DIMENSIONS OF SPACE, PLEASE CONSULT THE OFFERING PLAN FOR MORE DETAIL. WE ARE PLEDGED TO THE LETTER AND SPIRIT OF U.S. POLICY FOR THE ACHIEVEMENT OF EQUAL HOUSING OPPORTUNITY THROUGHOUT THE NATION. WE ENCOURAGE AND SUPPORT AN AFFIRMATIVE ADVERTISING AND MARKETING PROGRAM IN WHICH THERE ARE NO BARRIERS TO OBTAINING HOUSING BECAUSE OF RACE, CREED, COLOR, NATIONAL ORIGIN, SEXUAL ORIENTATION, GENDER IDENTITY OR EXPRESSION, MILITARY STATUS, SEX, AGE, DISABILITY, MARITAL STATUS, LAWFUL SOURCE OF INCOME OR FAMILIAL STATUS. BRAND BY WILLIAMS NEW YORK.