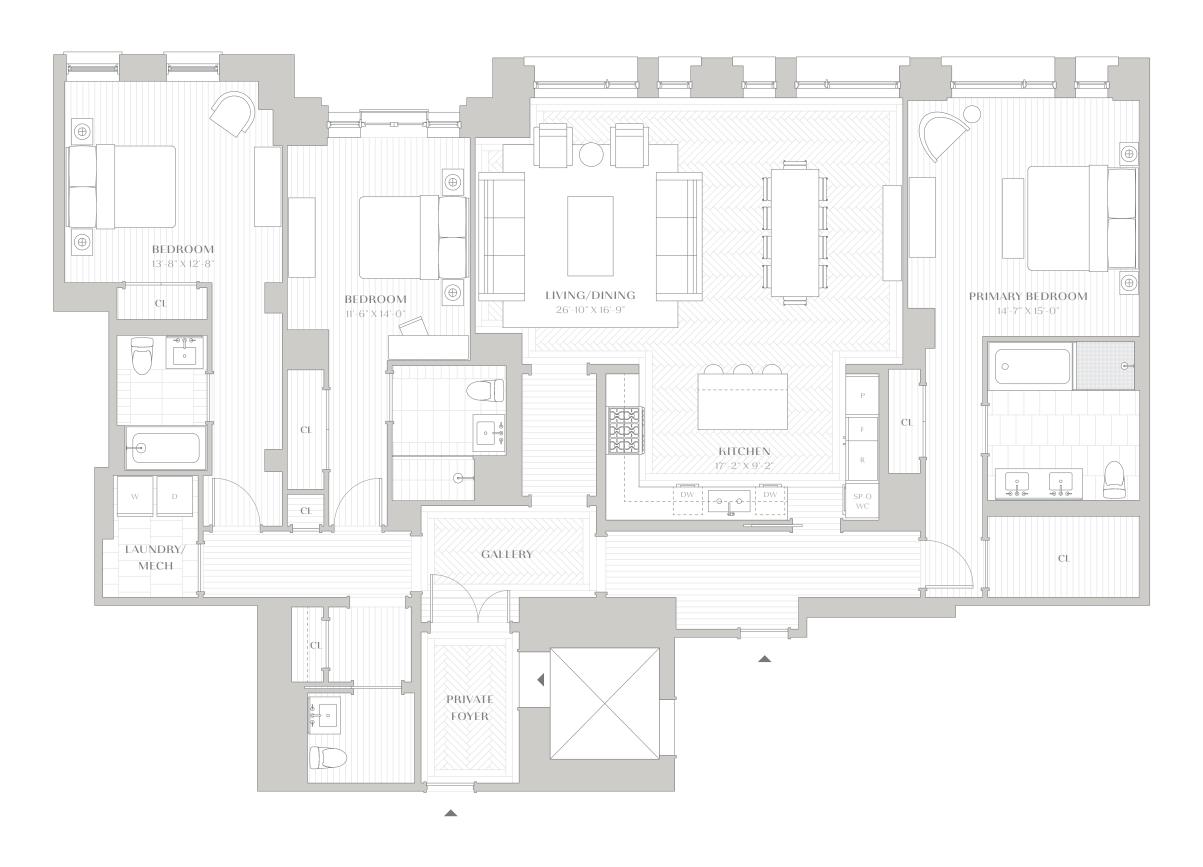

## RESIDENCES 4D, 6D & 8D

3 BEDROOMS
3 BATHROOMS
1 POWDER ROOM

TOTAL INTERIOR 2,468 SQ FT . 229.24 SQ M

212.799.0378 378WEA.COM INFO@378WEA.COM

EXCLUSIVE SALES & MARKETING

ON BEHALF OF 378 WEA OWNER LLC, ALCHEMY PROPERTIES INC. AND COMPASS ARE PROUD TO BE THE EXCLUSIVE SALES BROKERS OF 378 WEST END AVENUE, CO-BROKERS ARE WELCOMED AND ENCOURAGED. THE COMPLETE TERMS ARE IN AN OFFERING PLAN AVAILABLE FROM THE SPONSOR. FILE NO. CD19-0412. SPONSOR RESERVES THE RIGHT TO MAKE CHANGES IN ACCORDANCE WITH THE OFFERING PLAN. ALL DIMENSIONS, ARTIST RENDERINGS, AND ILLUSTRATIONS ARE APPROXIMATE AND SUBJECT TO NORMAL CONSTRUCTION VARIANCES AND TOLERANCES. NOTED DIMENSIONS REFLECT INTERIOR DIMENSIONS OF SPACE, PLEASE CONSULT THE OFFERING PLAN FOR MORE DETAIL. WE ARE PLEDGED TO THE LETTER AND SPIRIT OF U.S. POLICY FOR THE ACHIEVEMENT OF EQUAL HOUSING OPPORTUNITY THROUGHOUT THE NATION. WE ENCOURAGE AND SUPPORT AN AFFIRMATIVE ADVERTISING AND MARKETING PROGRAM IN WHICH THERE ARE NO BARRIERS TO OBTAINING HOUSING BECAUSE OF RACE, CREED, COLOR, NATIONAL ORIGIN, SEXUAL ORIENTATION, GENDER IDENTITY OR EXPRESSION, MILITARY STATUS, SEX, AGE, DISABILITY, MARITAL STATUS, LAWFUL SOURCE OF INCOME OR FAMILIAL STATUS. BRAND BY WILLIAMS NEW YORK.