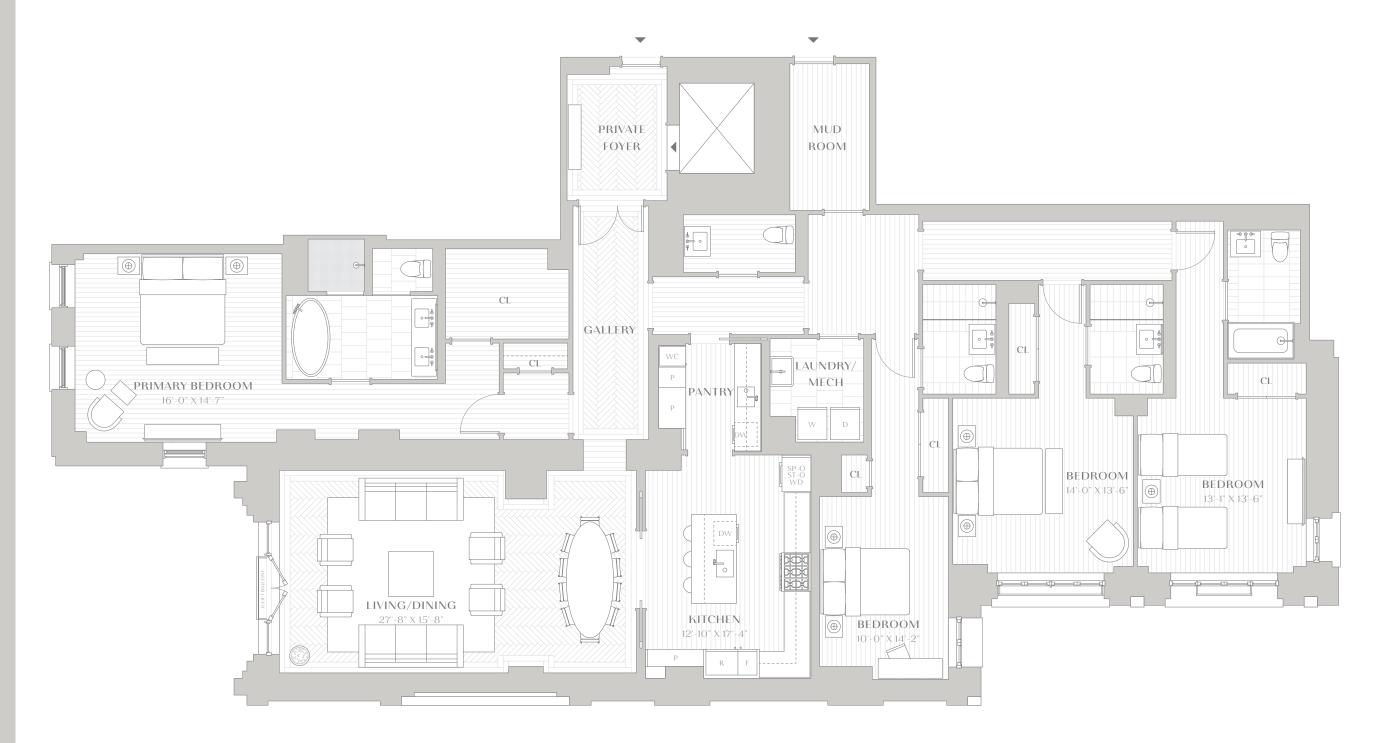

## **RESIDENCE 6B**

4 BEDROOMS 4 BATHROOMS 1 POWDER ROOM

TOTAL INTERIOR 3,384 SQ FT · 314.37 SQ M

0' 1' 2' 4' 8'

212.799.0378 378WEA.COM INFO@378WEA.COM

EXCLUSIVE SALES & MARKETING

ON BEHALF OF 378 WEA OWNER LLC, ALCHEMY PROPERTIES INC. AND COMPASS ARE PROUD TO BE THE EXCLUSIVE SALES BROKERS OF 378 WEST END AVENUE. CO-BROKERS ARE WELCOMED AND ENCOURAGED. THE COMPLETE TERMS ARE IN AN OFFERING PLAN AVAILABLE FROM THE SPONSOR. FILE NO. CDI9-0412. SPONSOR RESERVES THE RIGHT TO MAKE CHANGES IN ACCORDANCE WITH THE OFFERING PLAN. ALL DIMENSIONS, ARTIST RENDERINGS, AND ILLUSTRATIONS ARE APPROXIMATE AND SUBJECT TO NORMAL CONSTRUCTION VARIANCES AND TOLERANCES. NOTED DIMENSIONS OF SPACE. PLEASE CONSULT THE OFFERING PLAN FOR MORE DETAIL. WE ARE PLEDGED TO THE LETTER AND SPIRIT OF U.S. POLICY FOR THE ACHIEVEMENT OF EQUAL HOUSING OPPORTUNITY THROUGHOUT THE NATION. WE ENCOURAGE AND SUPPORT AN AFFIRMATIVE ADVERTISING AND MARKETING PROGRAM IN WHICH THERE ARE NO BARRIERS TO OBTAINING HOUSING BECAUSE OF RACE, CREED, COLOR, NATIONAL ORIGIN, SEXUAL ORIENTATION. GENDER IDENTITY OR EXPRESSION, MILITARY STATUS, SEX, AGE, DISABILITY, MARITAL STATUS, LAWFUL SOURCE OF INCOME OR FAMILIAL STATUS, BRAND BY WILLIAMS NEW YORK.