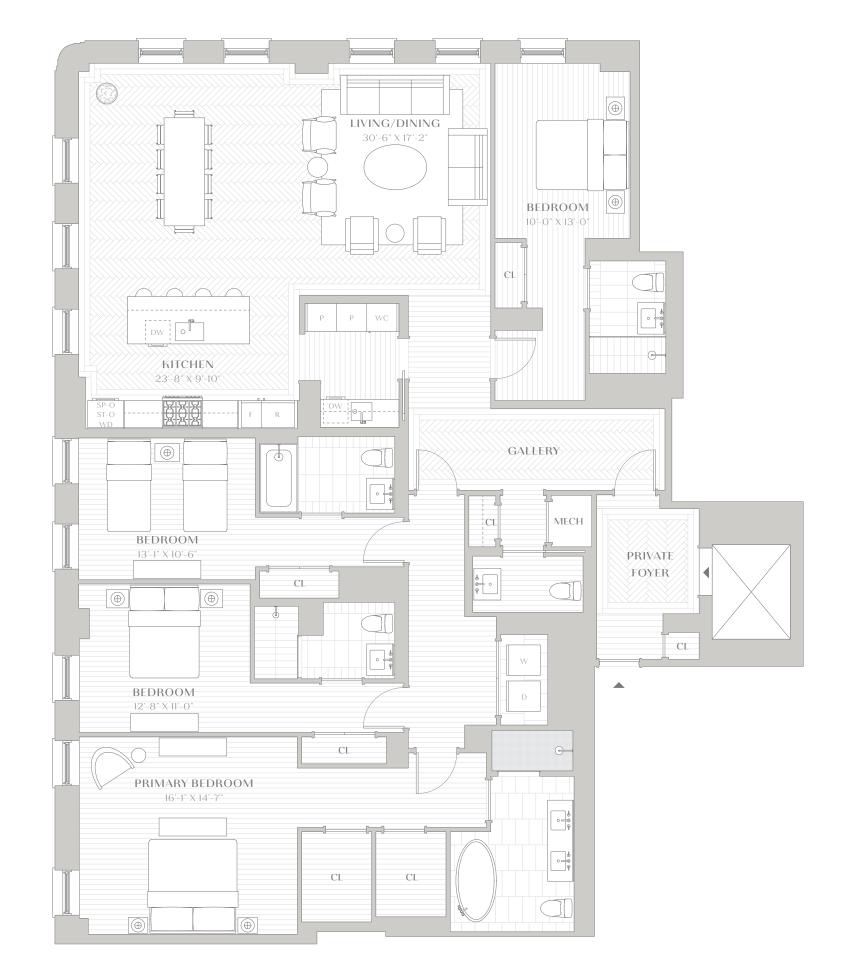

## RESIDENCES 2-7A & 9-12A

4 BEDROOMS
4 BATHROOMS
1 POWDER ROOM

TOTAL INTERIOR 2,888 SQ FT . 268.34 SQ M

0' 1' 2' 4' 8'

212.799.0378 378WEA.COM INFO@378WEA.COM

EXCLUSIVE SALES & MARKETING

COMPASS

ON BEHALF OF 378 WEA OWNER LLC. ALCHEMY PROPERTIES INC. AND COMPASS ARE PROUD TO BE THE EXCLUSIVE SALES BROKERS OF 378 WEST END AVENUE. CO-BROKERS ARE WELCOMED AND ENCOURAGED. THE COMPLETE TERMS ARE IN AN OFFERING PLAN AVAILABLE FROM THE SPONSOR. FILE NO. CD19-0412. SPONSOR RESERVES THE RIGHT TO MAKE CHANGES IN ACCORDANCE WITH THE OFFERING PLAN. ALL DIMENSIONS, ARTIST RENDERINGS, AND ILLUSTRATIONS ARE APPROXIMATE AND SUBJECT TO NORMAL CONSTRUCTION VARIANCES AND TOLERANCES. NOTED DIMENSIONS REFLECT INTERIOR DIMENSIONS OF SPACE, PLEASE CONSULT THE OFFERING PLAN FOR MORE DETAIL. WE ARE PLEDGED TO THE LETTER AND SPIRIT OF U.S. POLICY FOR THE ACHIEVEMENT OF EQUAL HOUSING OPPORTUNITY THROUGHOUT THE NATION. WE ENCOURAGE AND SUPPORT AN AFFIRMATIVE ADVERTISING AND MARKETING PROGRAM IN WHICH THERE ARE NO BARRIERS TO OBTAINING HOUSING BECAUSE OF RACE, CREED, COLOR, NATIONAL ORIGIN, SEXUAL ORIENTATION, GENDER IDENTITY OR EXPRESSION, MILITARY STATUS, SEX, AGE, DISABILITY, MARITAL STATUS, LAWFUL SOURCE OF INCOME OR FAMILIAL STATUS. BRAND BY WILLIAMS NEW YORK.