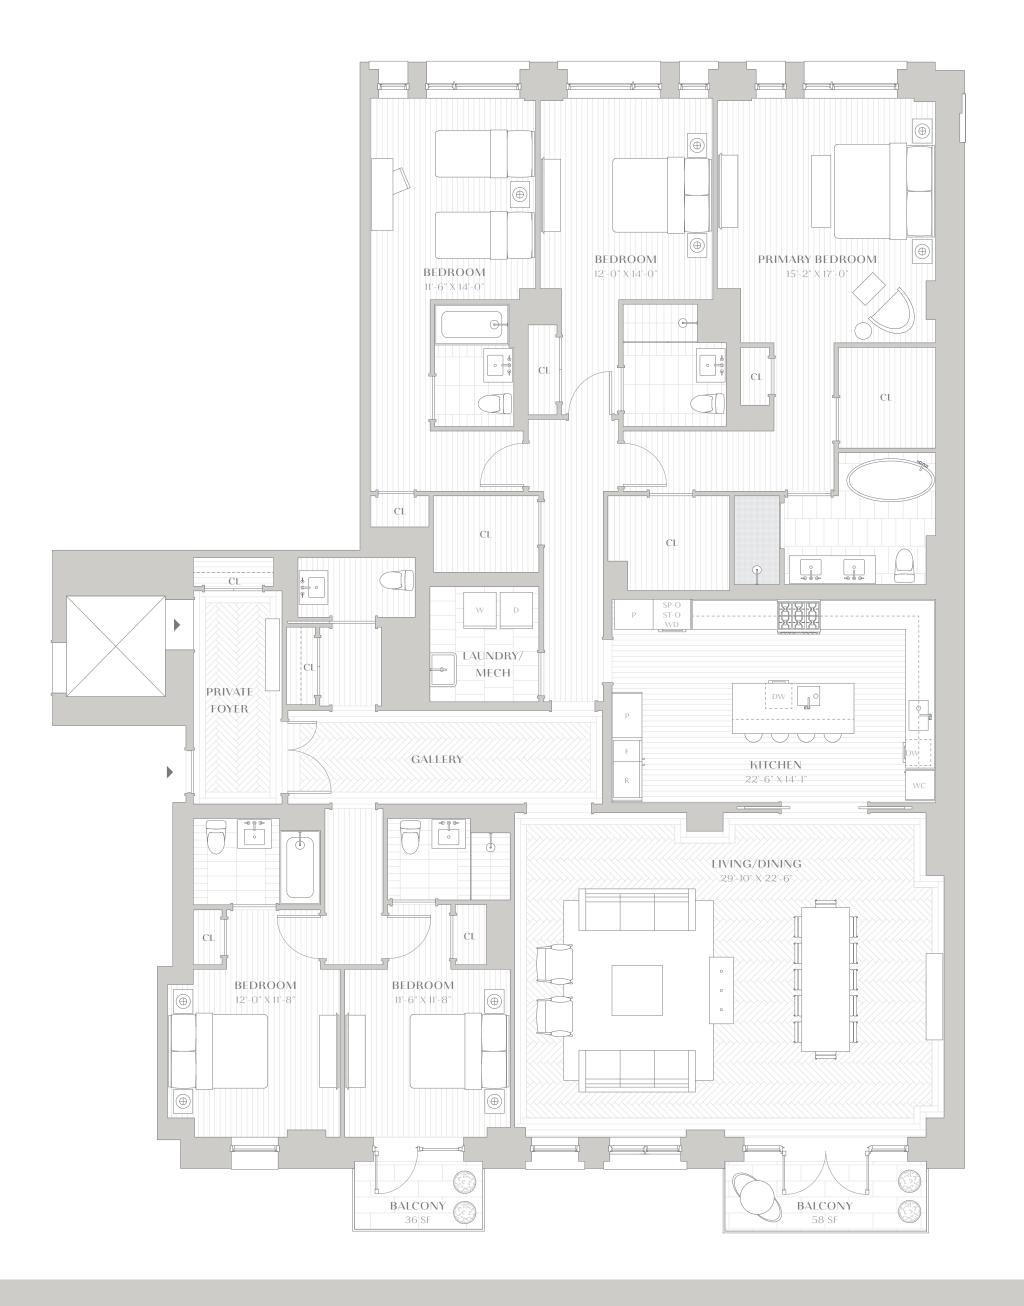

## RESIDENCE 4C

5 BEDROOMS 5 BATHROOMS 1 POWDER ROOM

TOTAL INTERIOR
3,745 SQ FT · 347.95 SQ M
TOTAL EXTERIOR
94 SQ FT · 8.73 SQ M

378
WEST END
AVENUE

212.799.0378 378WEA.COM INFO@378WEA.COM

EXCLUSIVE SALES & MARKETING