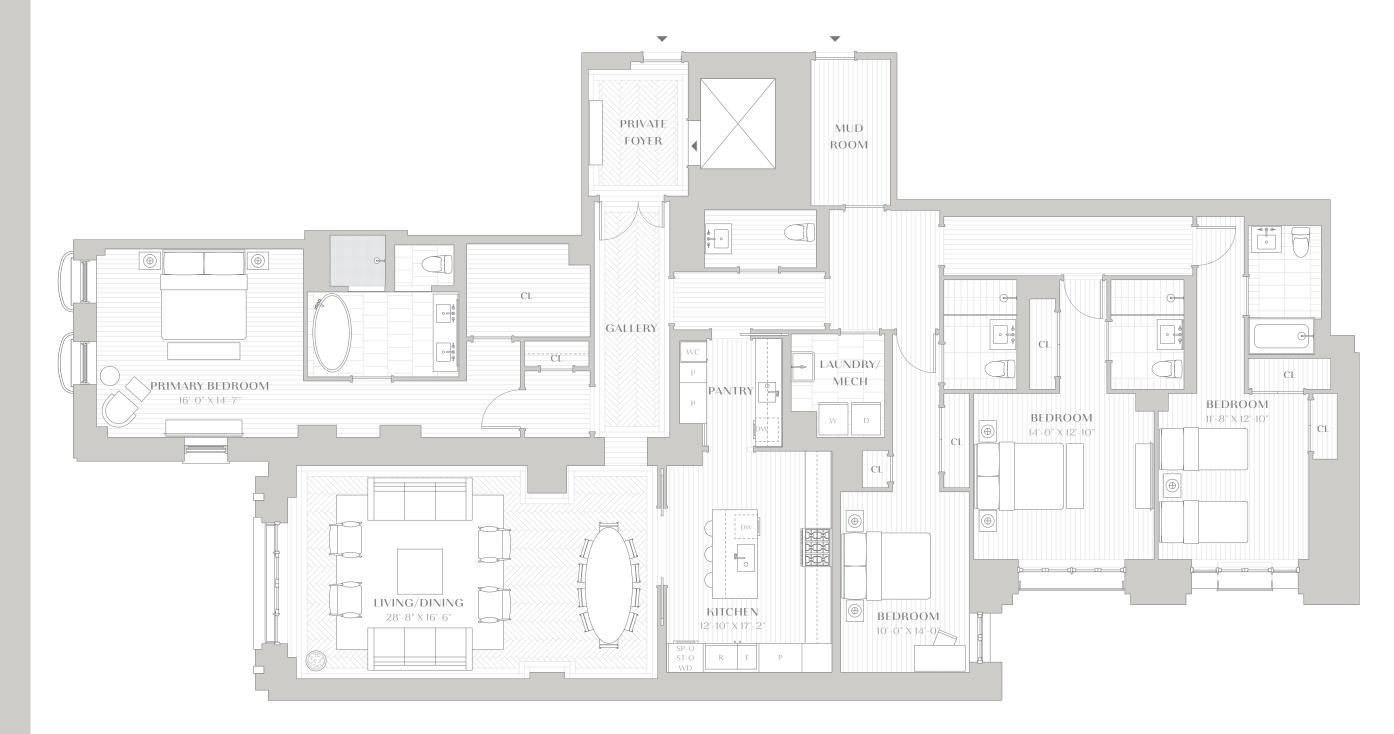

## 378 West end avenue

## **RESIDENCE 3B**

4 BEDROOMS 4 BATHROOMS 1 POWDER ROOM

TOTAL INTERIOR 3,349 SQ FT · 311.13 SQ M

212.799.0378 378WEA.COM INFO@378WEA.COM

EXCLUSIVE SALES & MARKETING

ON BEHALF OF 378 WEA OWNER LLC, ALCHEMY PROPERTIES INC. AND COMPASS ARE PROUD TO BE THE EXCLUSIVE SALES BROKERS OF 378 WEST END AVENUE. CO-BROKERS ARE WELCOMED AND ENCOURAGED. THE COMPLETE TERMS ARE IN AN OFFERING PLAN AVAILABLE FROM THE SPONSOR. FILE NO. CDI9-0412. SPONSOR RESERVES THE RIGHT TO MAKE CHANGES IN ACCORDANCE WITH THE OFFERING PLAN. ALL DIMENSIONS, ARTIST RENDERINGS, AND ILLUSTRATIONS ARE APPROXIMATE AND SUBJECT TO NORMAL CONSTRUCTION VARIANCES AND TOLERANCES. NOTED DIMENSIONS OF SPACE. PLEASE CONSULT THE OFFERING PLAN FOR MORE DETAIL. WE ARE PLEDGED TO THE LETTER AND SPIRIT OF U.S. POLICY FOR THE ACHIEVEMENT OF EQUAL HOUSING OPPORTUNITY THROUGHOUT THE NATION. WE ENCOURAGE AND SUPPORT AN AFFIRMATIVE ADVERTISING AND MARKETING PROGRAM IN WHICH THERE ARE NO BARRIERS TO OBTAINING HOUSING BECAUSE OF RACE, CREED, COLOR, NATIONAL ORIGIN, SEXUAL ORIENTATION, GENDER IDENTITY OR EXPRESSION, MILITARY STATUS, SEX, AGE, DISABILITY, MARITAL STATUS, LAWFUL SOURCE OF INCOME OR FAMILIAL STATUS, BRAND BY WILLIAMS NEW YORK.