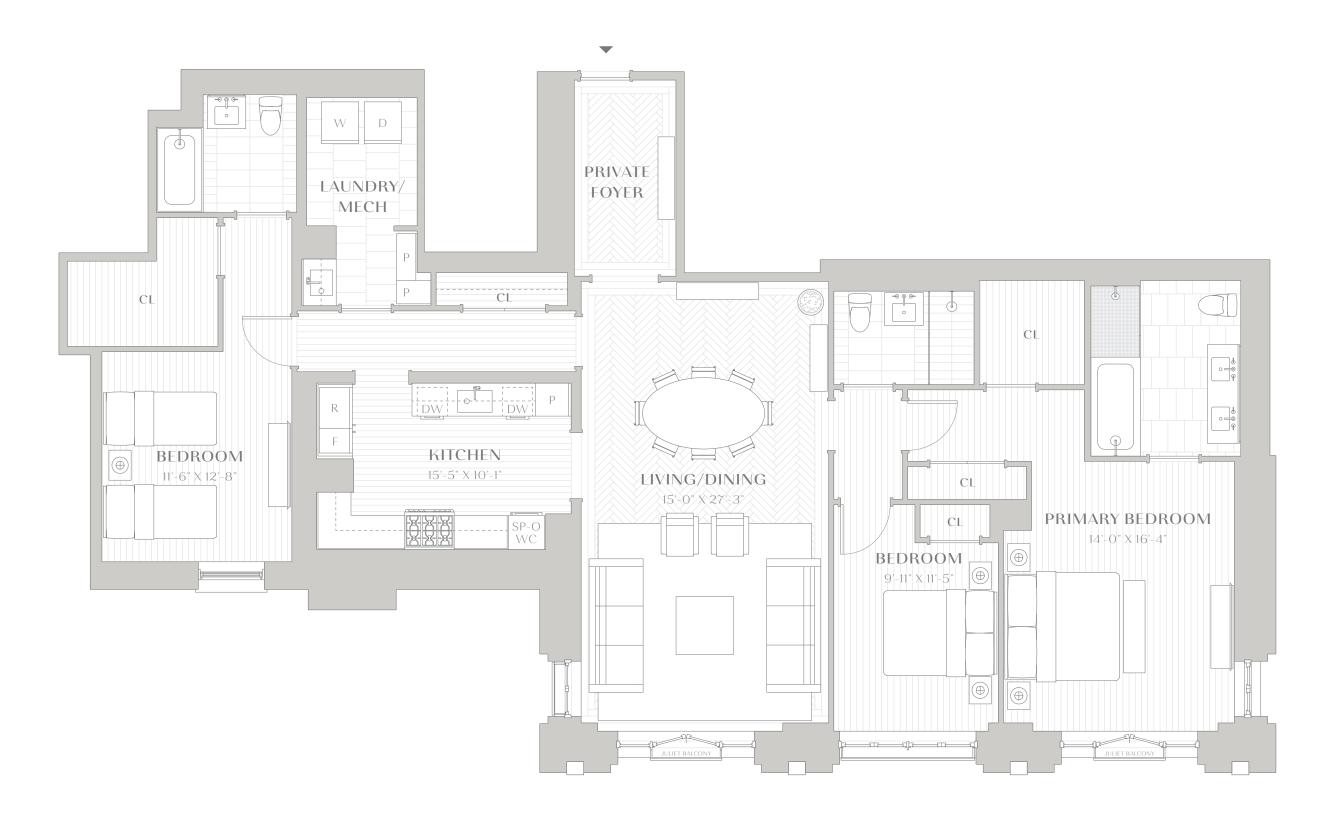

## 378 WEST END AVENUE

## RESIDENCE 14B

3 BEDROOMS
3 BATHROOMS

TOTAL INTERIOR 2.163 SQ FT · 200.98 SQ M

212.799.0378 378WEA.COM INFO@378WEA.COM

EXCLUSIVE SALES & MARKETING

ON BEHALF OF 378 WEA OWNER LLC. ALCHEMY PROPERTIES INC. AND COMPASS ARE PROUD TO BE THE EXCLUSIVE SALES BROKERS OF 378 WEST END AVENUE. CO-BROKERS ARE WELCOMED AND ENCOURAGED. THE COMPLETE TERMS ARE IN AN OFFERING PLAN AVAILABLE FROM THE SPONSOR. FILE NO. CD19-0412. SPONSOR RESERVES THE RIGHT TO MAKE CHANGES IN ACCORDANCE WITH THE OFFERING PLAN. ALL DIMENSIONS, ARTIST RENDERINGS, AND ILLUSTRATIONS ARE APPROXIMATE AND SUBJECT TO NORMAL CONSTRUCTION VARIANCES AND TOLERANCES. NOTED DIMENSIONS REFLECT INTERIOR DIMENSIONS OF SPACE. PLEASE CONSULT THE OFFERING PLAN FOR MORE DETAIL. WE ARE PLEDGED TO THE LETTER AND SPIRIT OF U.S. POLICY FOR THE ACHIEVEMENT OF EQUAL HOUSING OPPORTUNITY THROUGHOUT THE NATION. WE ENCOURAGE AND SUPPORT AN AFFIRMATIVE ADVERTISING AND MARKETING PROGRAM IN WHICH THERE ARE NO BARRIERS TO OBTAINING HOUSING BECAUSE OF RACE, CREED, COLOR, NATIONAL ORIGIN, SEXUAL ORIENTATION, GENDER IDENTITY OR EXPRESSION, MILITARY STATUS, SEX, AGE, DISABILITY, MARITAL STATUS, LAWFUL SOURCE OF INCOME OR FAMILIAL STATUS. BRAND BY WILLIAMS NEW YORK.