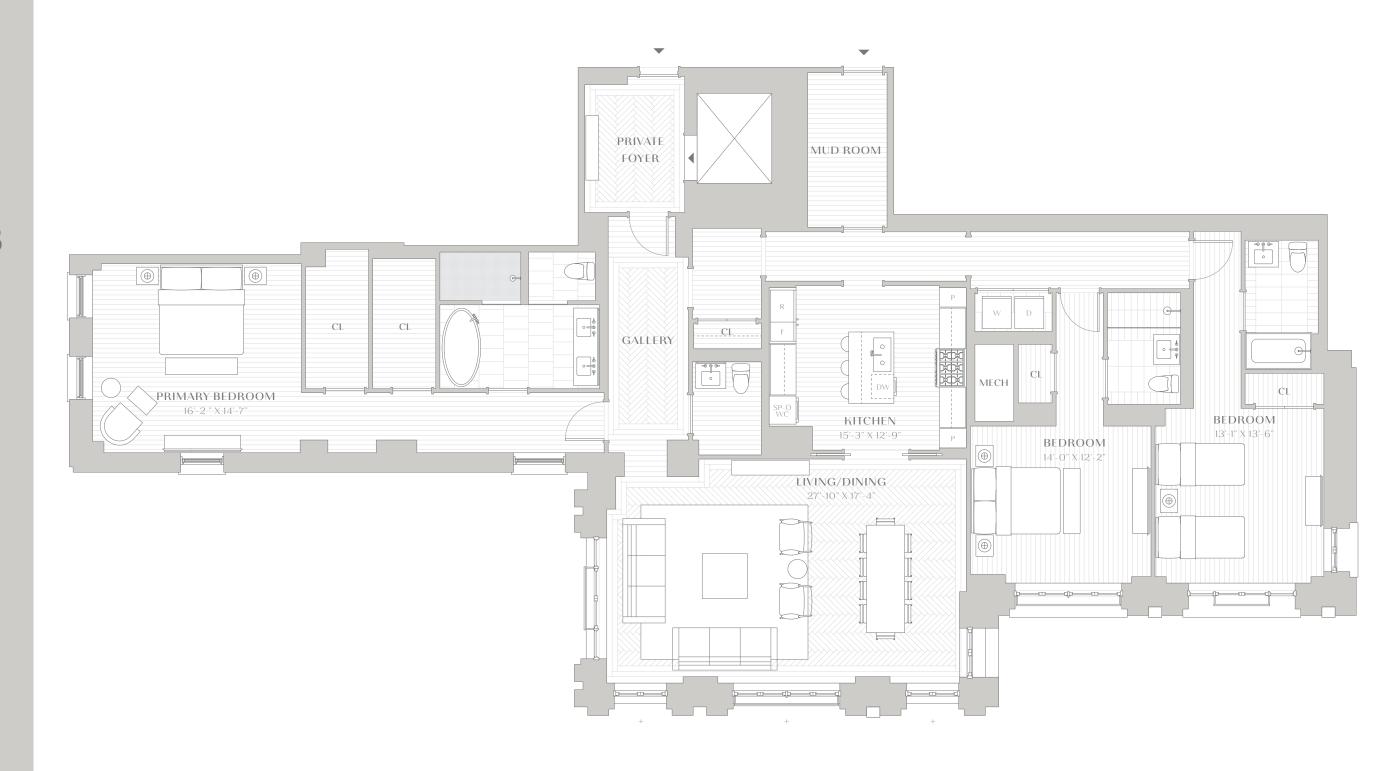

## RESIDENCE 8B

3 BEDROOMS
3 BATHROOMS
1 POWDER ROOM

TOTAL INTERIOR 2,910 SQ FT · 270.34 SQ M

+ FIXED WINDOW

0' 1' 2' 4' 8'

212.799.0378 378WEA.COM INFO@378WEA.COM

EXCLUSIVE SALES & MARKETING

COMPASS