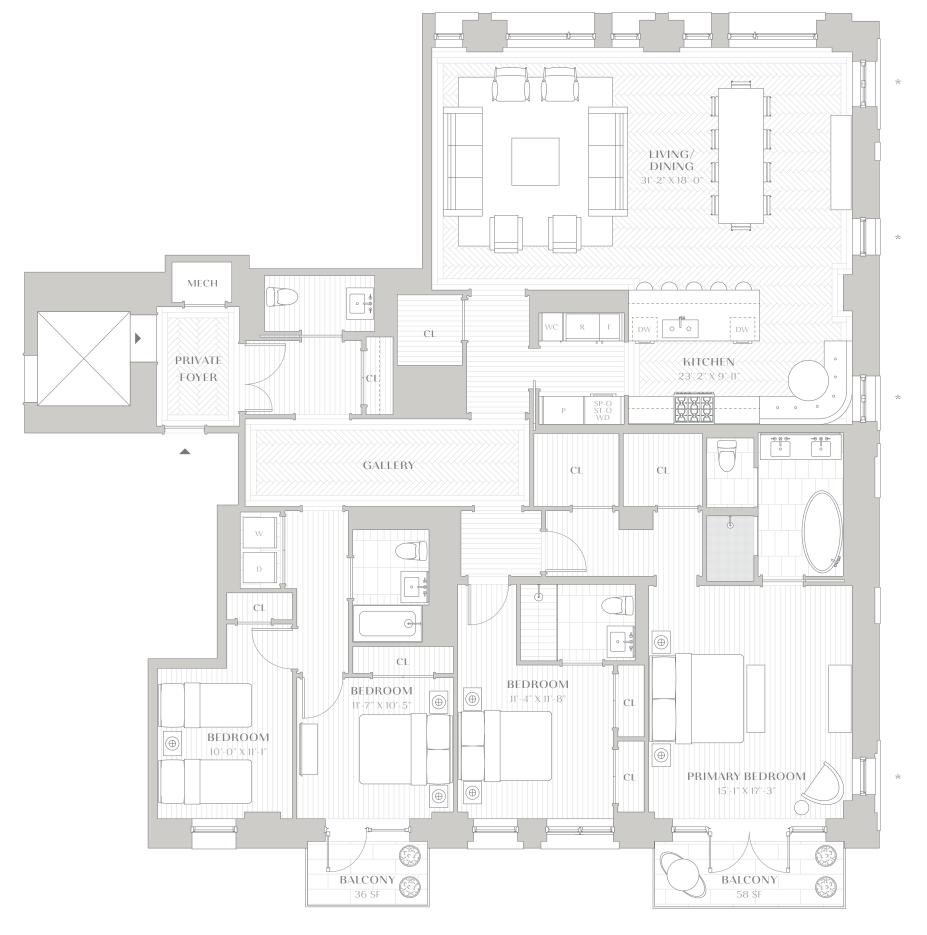

## 378 WEST END AVENUE

## RESIDENCE 14C

4 BEDROOMS
3 BATHROOMS
1 POWDER ROOM

TOTAL INTERIOR

2,854 SQ FT . 265.10 SQ M

TOTAL EXTERIOR

94 SQ FT . 8.73 SQ M

\* LOT LINE WINDOW

212.799.0378 378WEA.COM INFO@378WEA.COM