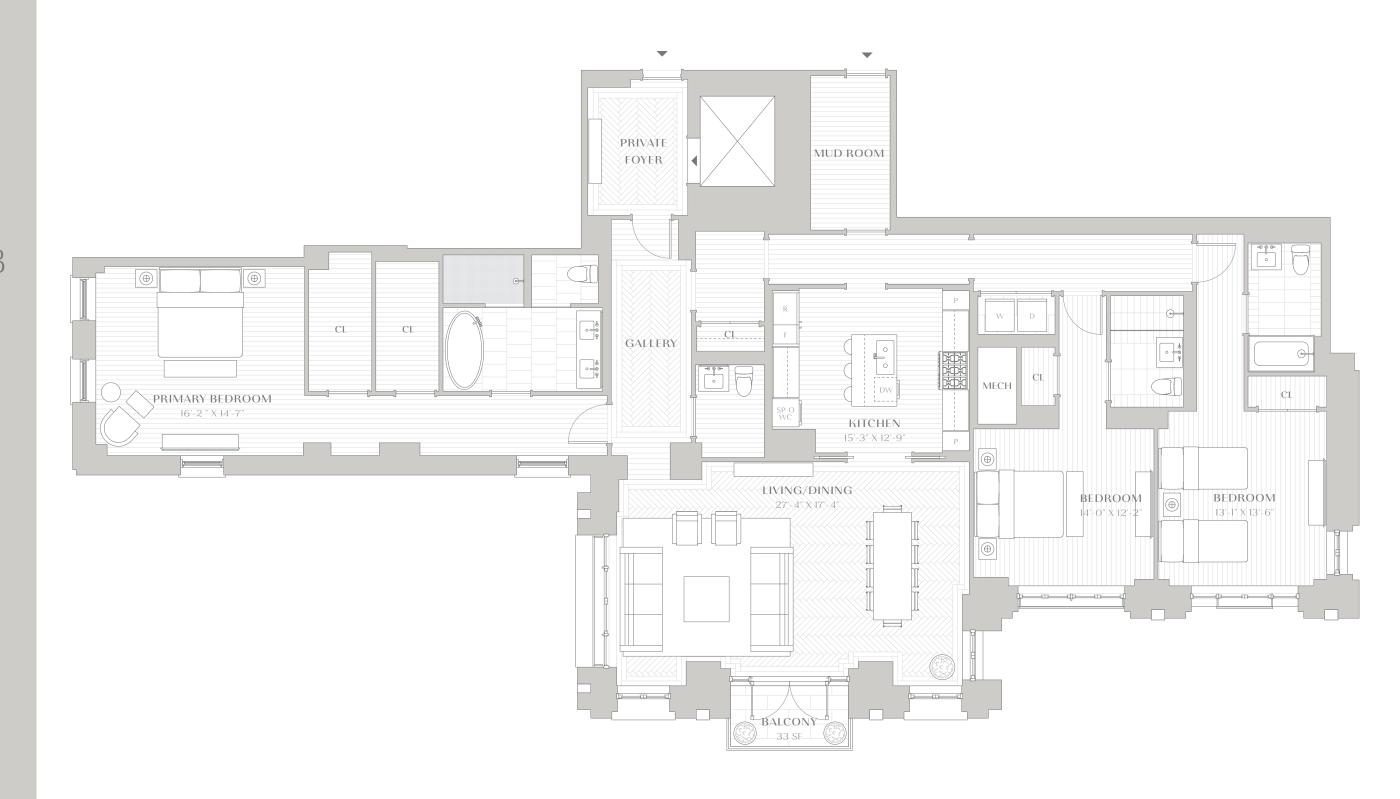

## 378 WEST END AVENUE

## RESIDENCE 9B

3 BEDROOMS
3 BATHROOMS
1 POWDER ROOM

TOTAL INTERIOR

2,898 SQ FT · 269.21 SQ M

TOTAL EXTERIOR

33 SQ FT · 3.03 SQ M

0' 1' 2' 4' 8'

212.799.0378 378WEA.COM INFO@378WEA.COM