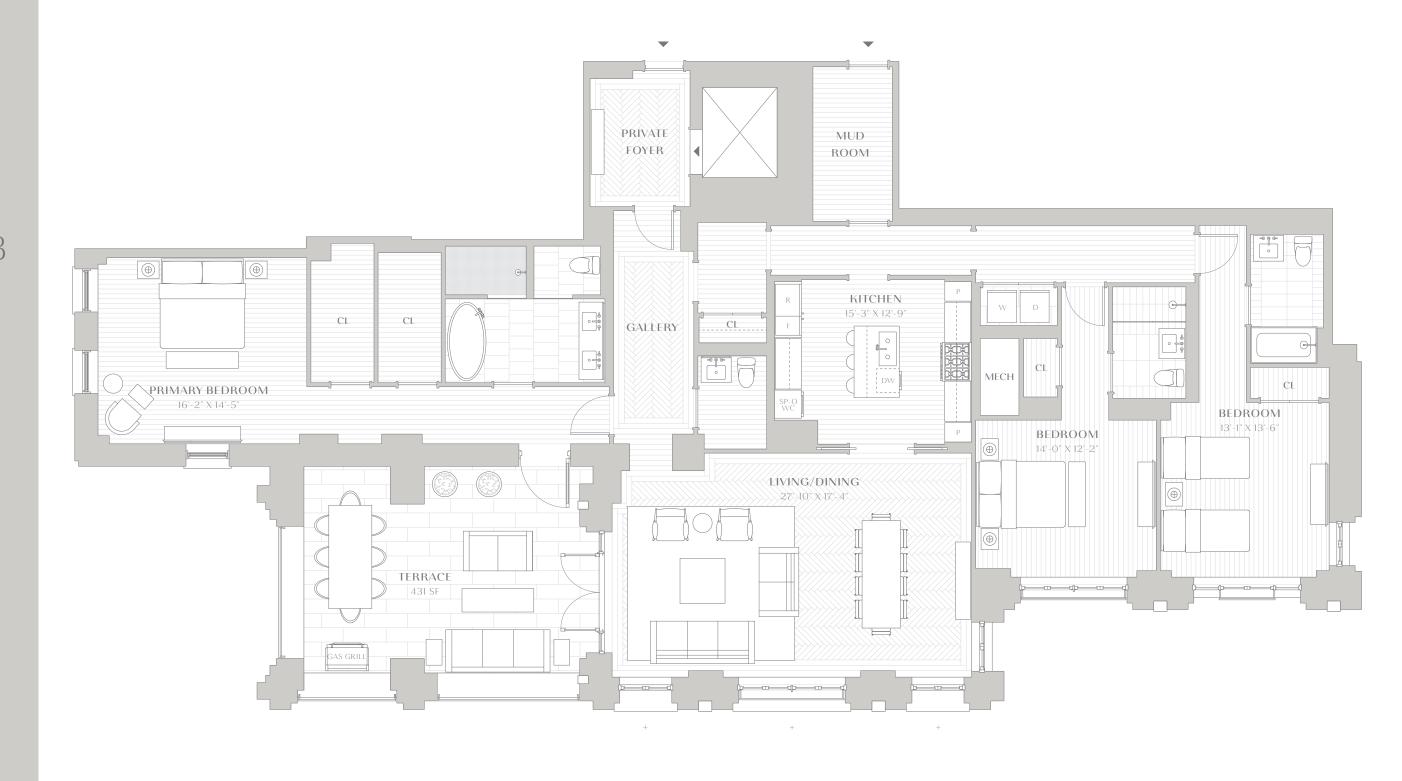

## 378 WEST END AVENUE

## RESIDENCE 7B

3 BEDROOMS
3 BATHROOMS
1 POWDER ROOM

TOTAL INTERIOR

2,910 SQ FT · 270.34 SQ M

TOTAL EXTERIOR

431 SQ FT · 40 SQ M

+ FIXED WINDOW

0' 1' 2' 4' 8'