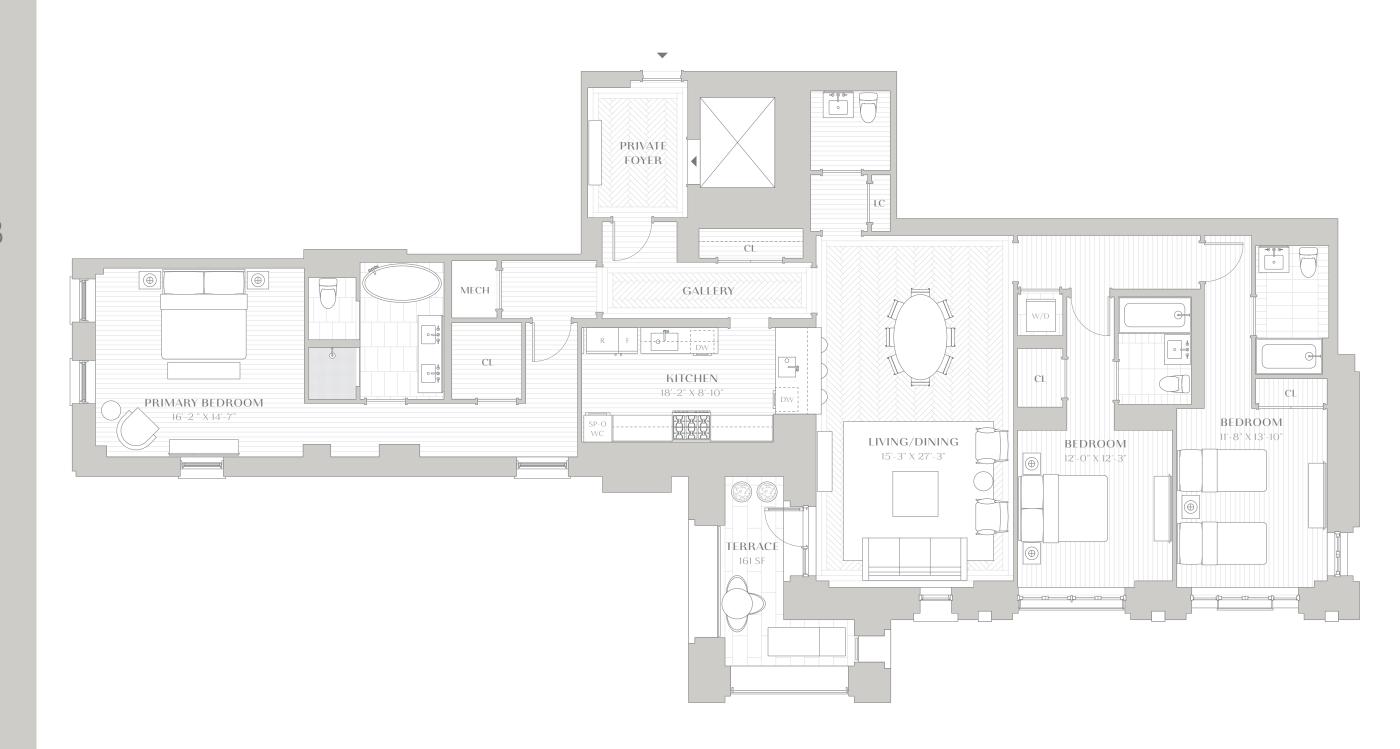

## RESIDENCE 11B

3 BEDROOMS
3 BATHROOMS
1 POWDER ROOM

TOTAL INTERIOR

2,489 SQ FT · 231.22 SQ M

TOTAL EXTERIOR

161 SQ FT · 14.98 SQ M

0' 1' 2' 4' 8

212.799.0378 378WEA.COM INFO@378WEA.COM