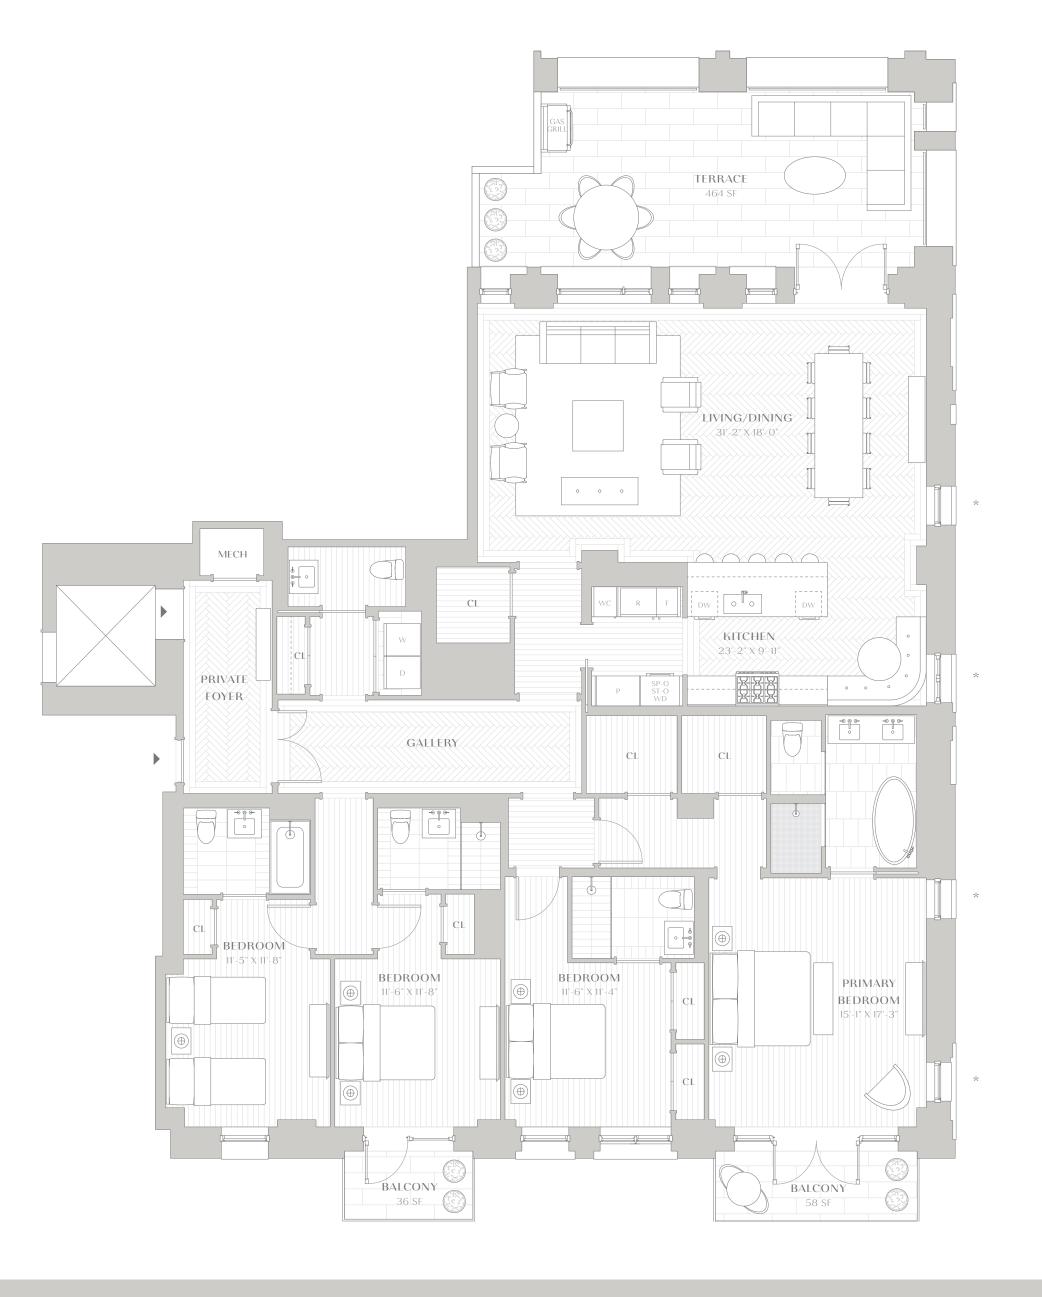

## RESIDENCE 10C

4 BEDROOMS 4 BATHROOMS 1 POWDER ROOM

TOTAL INTERIOR 2,970 SQ FT · 275.94 SQ M TOTAL EXTERIOR 558 SQ FT · 51.84 SQ M 378
WEST END
AVENUE

INFO@378WEA.COM

EXCLUSIVE SALES &

MARKETING

\* LOT LINE WINDOW