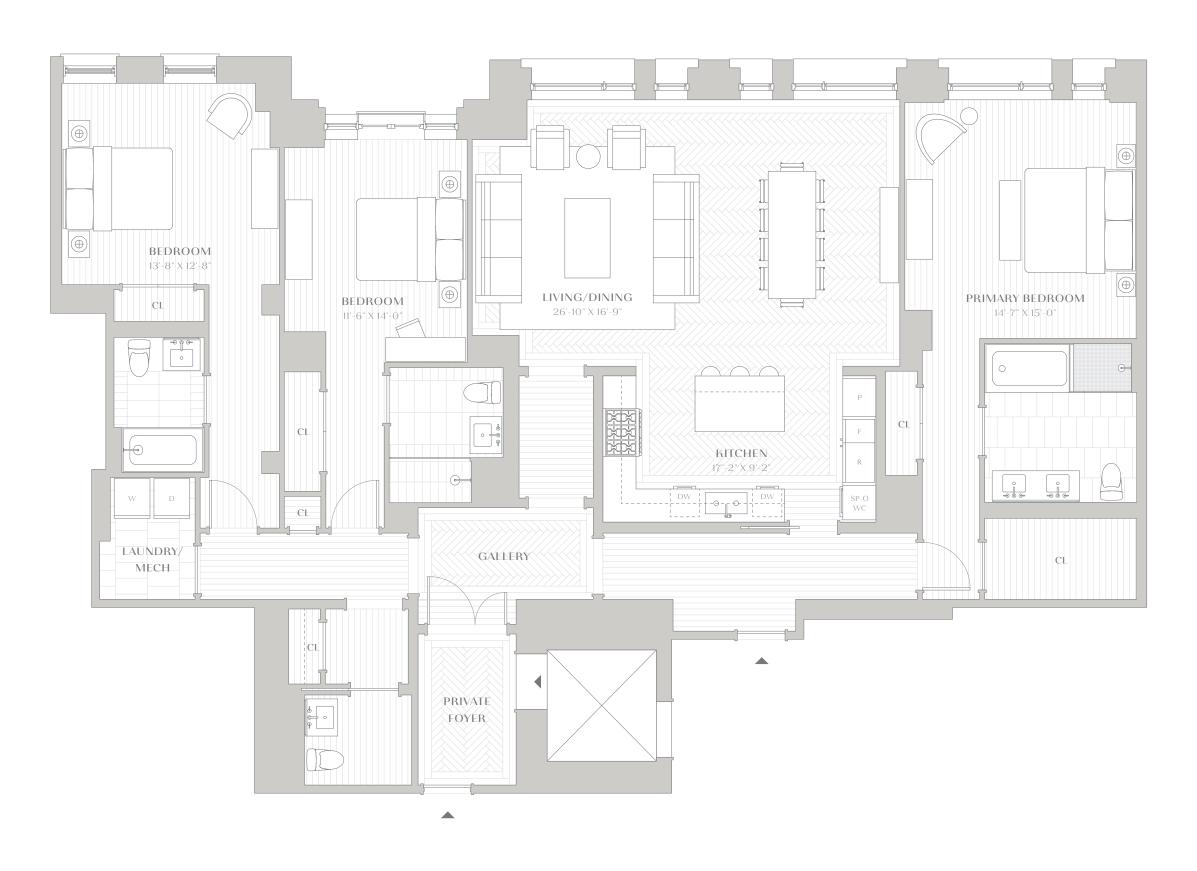

## 378 WEST END AVENUE

## RESIDENCES 4D, 6D & 8D

3 BEDROOMS
3 BATHROOMS
1 POWDER ROOM

TOTAL INTERIOR 2,468 SQ FT . 229.24 SQ M

212.799.0378 378WEA.COM INFO@378WEA.COM

EXCLUSIVE SALES & MARKETING

ON BEHALF OF 378 WEA OWNER LLC, ALCHEMY PROPERTIES INC. AND COMPASS ARE PROUD TO BE THE EXCLUSIVE SALES BROKERS OF 378 WEST END AVENUE. CO-BROKERS ARE WELCOMED AND ENCOURAGED. THE COMPLETE TERMS ARE IN AN OFFERING PLAN AVAILABLE FROM THE SPONSOR. FILE NO. CD19-0412. SPONSOR RESERVES THE RIGHT TO MAKE CHANGES IN ACCORDANCE WITH THE OFFERING PLAN, ALL DIMENSIONS, ARTIST RENDERINGS, AND ILLUSTRATIONS ARE APPROXIMATE AND SUBJECT TO NORMAL CONSTRUCTION VARIANCES AND TOLERANCES. NOTED DIMENSIONS REFLECT INTERIOR DIMENSIONS OF SPACE. PLEASE CONSULT THE OFFERING PLAN FOR MORE DETAIL. WE ARE PLEDGED TO THE LETTER AND SPIRIT OF U.S. POLICY FOR THE ACHIEVEMENT OF EQUAL HOUSING OPPORTUNITY THROUGHOUT THE NATION. WE ENCOURAGE AND SUPPORT AN AFFIRMATIVE ADVERTISING AND MARKETING PROGRAM IN WHICH THERE ARE NO BARRIERS TO OBTAINING HOUSING BECAUSE OF RACE, CREED, COLOR, NATIONAL ORIGIN, SEXUAL ORIENTATION, GENDER IDENTITY OR EXPRESSION, MILITARY STATUS, SEX, AGE, DISABILITY, MARITAL STATUS, LAWFUL SOURCE OF INCOME OR FAMILIAL STATUS. BRAND BY WILLIAMS NEW YORK.