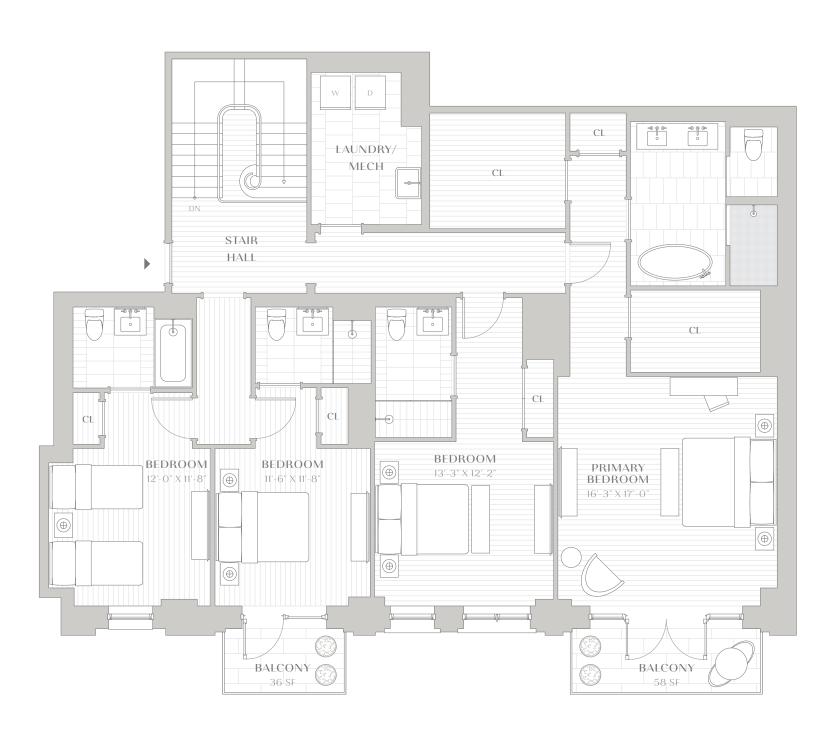

## RESIDENCE 2C UPPER LEVEL

5 BEDROOMS 5 BATHROOMS 1 POWDER ROOM

LOWER LEVEL INTERIOR 2,220 SQ FT . 206.24 SQ M UPPER LEVEL INTERIOR 1,994 SQ FT . 185.24 SQ M TOTAL INTERIOR 4,214 SQ FT . 391.48 SQ M

LOWER LEVEL EXTERIOR
1,318 SQ FT . 122.41 SQ M
UPPER LEVEL EXTERIOR
94 SQ FT . 8.73 SQ M
TOTAL EXTERIOR
1,412 SQ FT . 131.14 SQ M