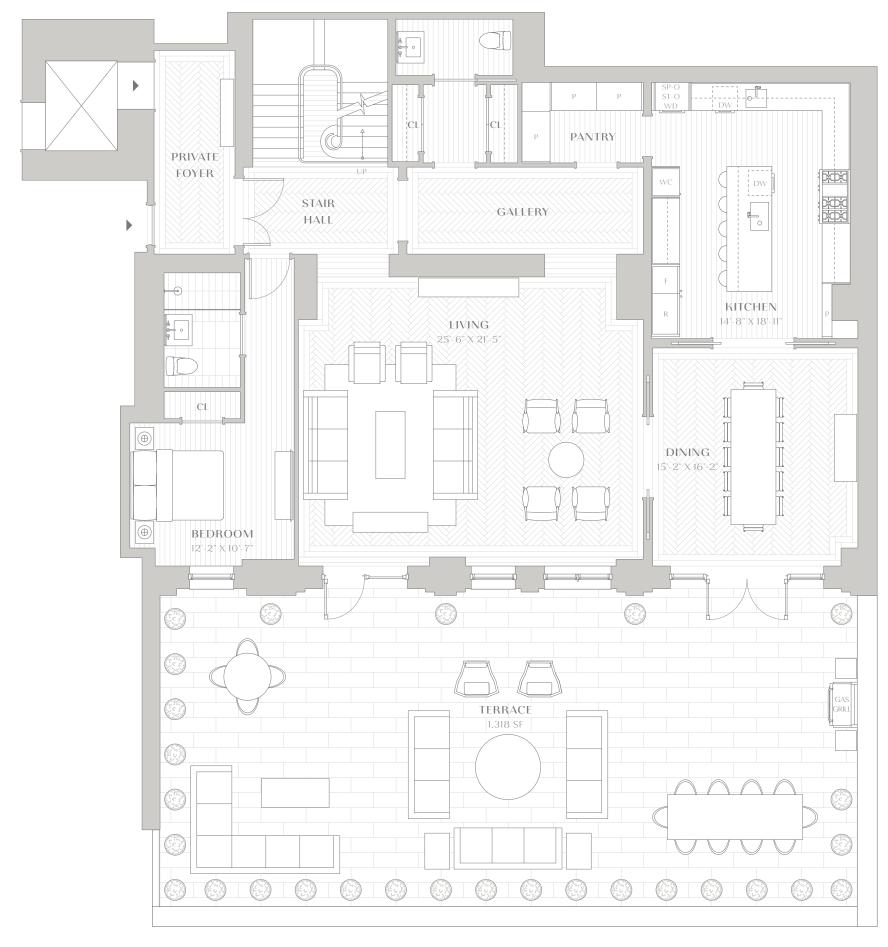

## RESIDENCE 2C LOWER LEVEL

5 BEDROOMS 5 BATHROOMS 1 POWDER ROOM

LOWER LEVEL INTERIOR 2,220 SQ FT . 206.24 SQ M UPPER LEVEL INTERIOR 1,994 SQ FT . 185.24 SQ M TOTAL INTERIOR 4,214 SQ FT . 391.48 SQ M

LOWER LEVEL EXTERIOR
1,318 SQ FT . 122.41 SQ M
UPPER LEVEL EXTERIOR
94 SQ FT . 8.73 SQ M
TOTAL EXTERIOR
1,412 SQ FT . 131.14 SQ M

## RESIDENCE 2C UPPER LEVEL

5 BEDROOMS 5 BATHROOMS 1 POWDER ROOM

LOWER LEVEL INTERIOR 2,220 SQ FT . 206.24 SQ M UPPER LEVEL INTERIOR 1,994 SQ FT . 185.24 SQ M TOTAL INTERIOR 4,214 SQ FT . 391.48 SQ M

LOWER LEVEL EXTERIOR
1,318 SQ FT . 122.41 SQ M
UPPER LEVEL EXTERIOR
94 SQ FT . 8.73 SQ M
TOTAL EXTERIOR
1,412 SQ FT . 131.14 SQ M