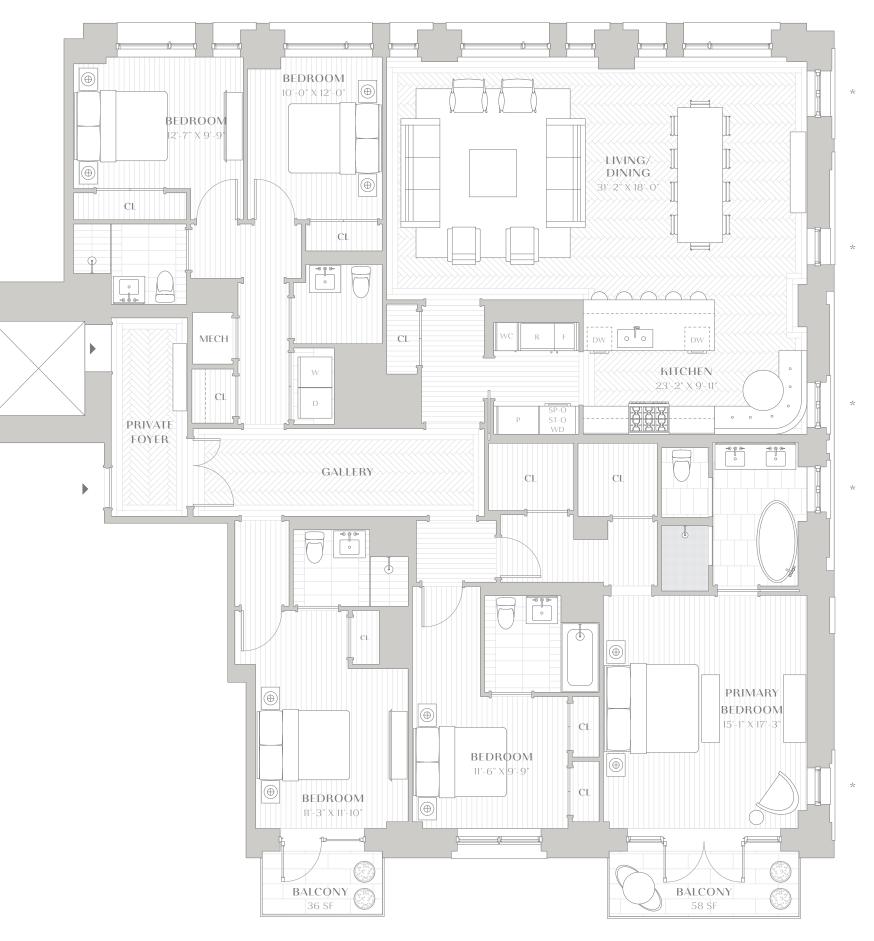

## **RESIDENCE 15C**

5 BEDROOMS 4 BATHROOMS 1 POWDER ROOM

TOTAL INTERIOR 3,133 SQ FT . 291.10 SQ M TOTAL EXTERIOR 94 SQ FT . 8.73 SQ M

\* LOT LINE WINDOW

0' 1' 2' 4' 8'

212.799.0378 378WEA.COM INFO@378WEA.COM