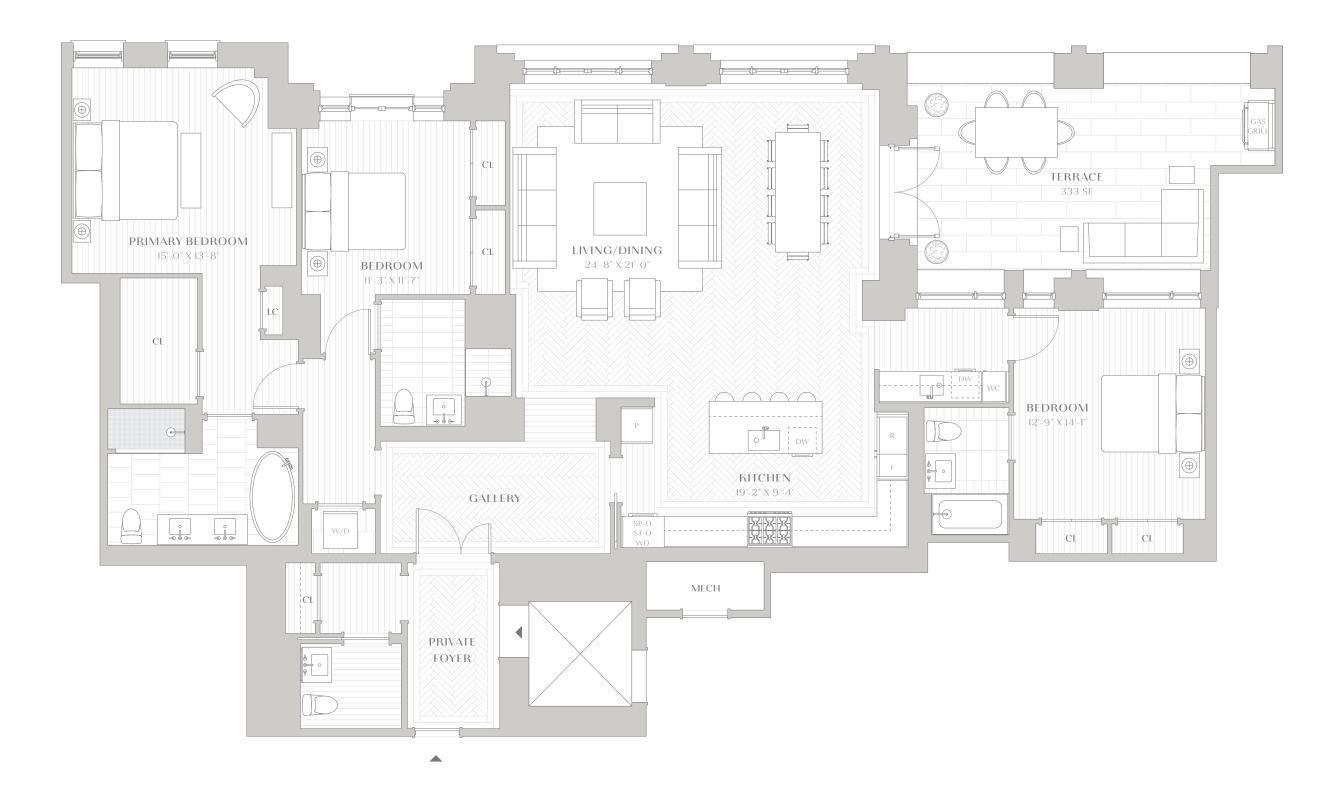

## **RESIDENCE 10D**

3 BEDROOMS 3 BATHROOMS 1 POWDER ROOM

TOTAL INTERIOR 2,456 SQ FT . 228.19 SQ M TOTAL EXTERIOR 333 SQ FT . 30.95 SQ M

212.799.0378 378WEA.COM INFO@378WEA.COM

EXCLUSIVE SALES & MARKETING