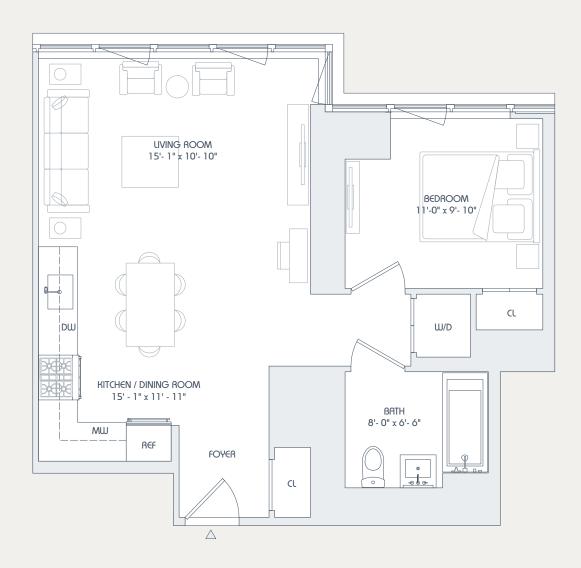

THENOMA.COM







10 5 SCALE: 3/16" = 1'

On behalf of 846 6th Avenue Venture, L.L.C, Alchemy Properties Inc. is proud to be the Exclusive Sales Broker of The NOMA. Co-Brokers are welcomed and encouraged. The complete terms are in an Offering Plan available from the Sponsor. File No. CD15-0199. Sponsor reserves the right to make changes in accordance with the Offering

A ALCHEMY PROPERTIES Plan. All dimensions and illustrations are approximate. Noted dimensions reflect interior dimensions of space. Please consult the Offering Plan for more detail. EQUAL HOUSING

**RESIDENCE 6B-13B** 

1 BEDROOM

1 Bath

696 SF / 65 SM